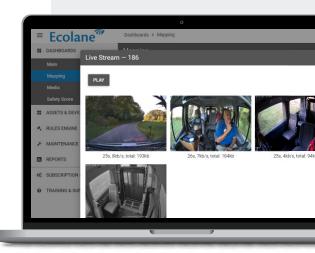

**Quality hardware** 

Advanced Data Monitoring Platform

EcoVision allows for Live Streams of all camera angles within Tripmaster without leaving the dispatch board!

When a panic button is pressed, you will be immediately alerted in-platform with a direct link to the video.

### **SOFTWARE FEATURES**

- Live stream all cameras simultaneously in Evolution
- Automatic video uploads to cloud-based video storage
- Shock, accident, & driver panic button alerts displayed in Evolution
- Customizable alerts
- Remote access to camera history
- Geo-fencing
- Fast 4G LTE wireless