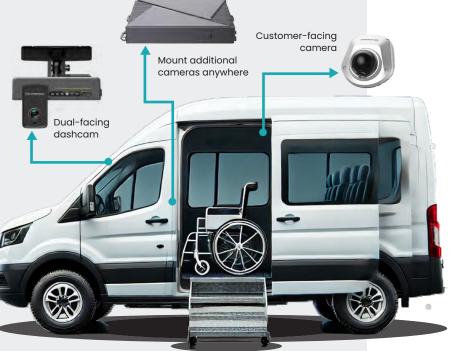

### Complete 360° View Solution

The use of cameras with integrated software is your best ally in addressing financial vulnerabilities. EcoVision's module takes safety to new heights when it comes to dispatching software by combining:

### HARDWARE FEATURES

- Multi-camera, 360-degree view
- On-demand technology
- 120-degree wide-angle lens
- Video & Audio Recording
- Tamper-resistant locking cover
- Automated power-up & shutdown
- Compact size
- Al detection and alerts for road and driver events